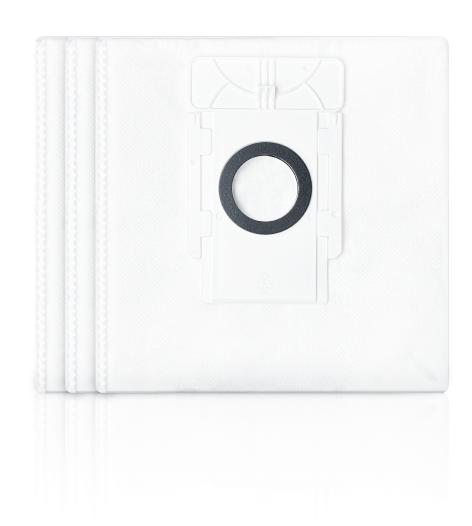

# Dust Bag for Plus Robot Vacuums

Maintain the best cleaning performance of your robot vacuums

### In the box

- Dust Bag ×3